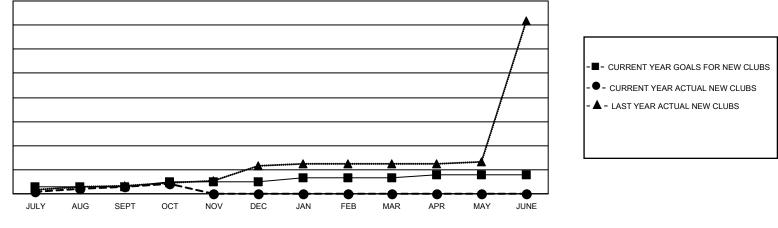

## GAT MONTHLY MEMBERSHIP PROGRESS REPORT

Multiple District 3234

Results as of: 10/31/2021

LOCATION: INDIA

| Clubs                 |               |           |               | Members               |                           |                         |                                                    |
|-----------------------|---------------|-----------|---------------|-----------------------|---------------------------|-------------------------|----------------------------------------------------|
| RESULTS FOR 2021-2022 |               |           |               | RESULTS FOR 2021-2022 |                           |                         |                                                    |
| QUARTER               | NEW CLUB GOAL | NEW CLUBS | DROPPED CLUBS | QUARTER               | MEMBER GROWTH NET<br>GOAL | MEMBER GROWTH<br>ACTUAL | DROPPED<br>MEMBERS ACTUAL<br>(including transfers) |
| JULY/AUG/SEPT         | 11            | 11        | 6             | JULY/AUG/SE           | PT 490                    | 1,128                   | 459                                                |
| OCT/NOV/DEC           | 9             | 5         | 2             | OCT/NOV/DE            | C 355                     | 268                     | 86                                                 |
| JAN/FEB/MAR           | 6             | 0         | 0             | JAN/FEB/MAF           | χ 190                     | 0                       | 0                                                  |
| APR/MAY/JUNE          | 5             | 0         | 0             | APR/MAY/JUN           | NE 200                    | 0                       | 0                                                  |