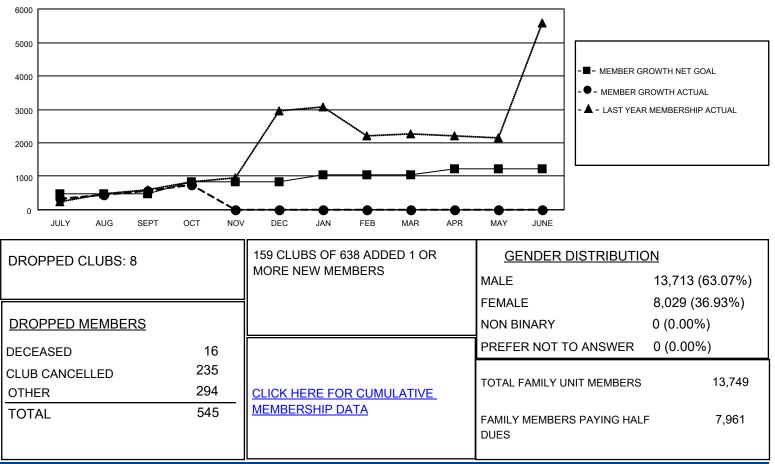

## GAT MONTHLY MEMBERSHIP PROGRESS REPORT

Multiple District 3234

Results as of: 10/31/2021

LOCATION: INDIA

| Clubs                 |               |           |               | Members               |                           |                         |                                                    |
|-----------------------|---------------|-----------|---------------|-----------------------|---------------------------|-------------------------|----------------------------------------------------|
| RESULTS FOR 2021-2022 |               |           |               | RESULTS FOR 2021-2022 |                           |                         |                                                    |
| QUARTER               | NEW CLUB GOAL | NEW CLUBS | DROPPED CLUBS | QUARTER               | MEMBER GROWTH NET<br>GOAL | MEMBER GROWTH<br>ACTUAL | DROPPED<br>MEMBERS ACTUAL<br>(including transfers) |
| JULY/AUG/SEPT         | 11            | 11        | 6             | JULY/AUG/SE           | PT 490                    | 1,128                   | 459                                                |
| OCT/NOV/DEC           | 9             | 5         | 2             | OCT/NOV/DE            | C 355                     | 268                     | 86                                                 |
| JAN/FEB/MAR           | 6             | 0         | 0             | JAN/FEB/MAF           | χ 190                     | 0                       | 0                                                  |
| APR/MAY/JUNE          | 5             | 0         | 0             | APR/MAY/JUN           | NE 200                    | 0                       | 0                                                  |

GOALS AND ACTUAL MEMBERS CUMULATIVE